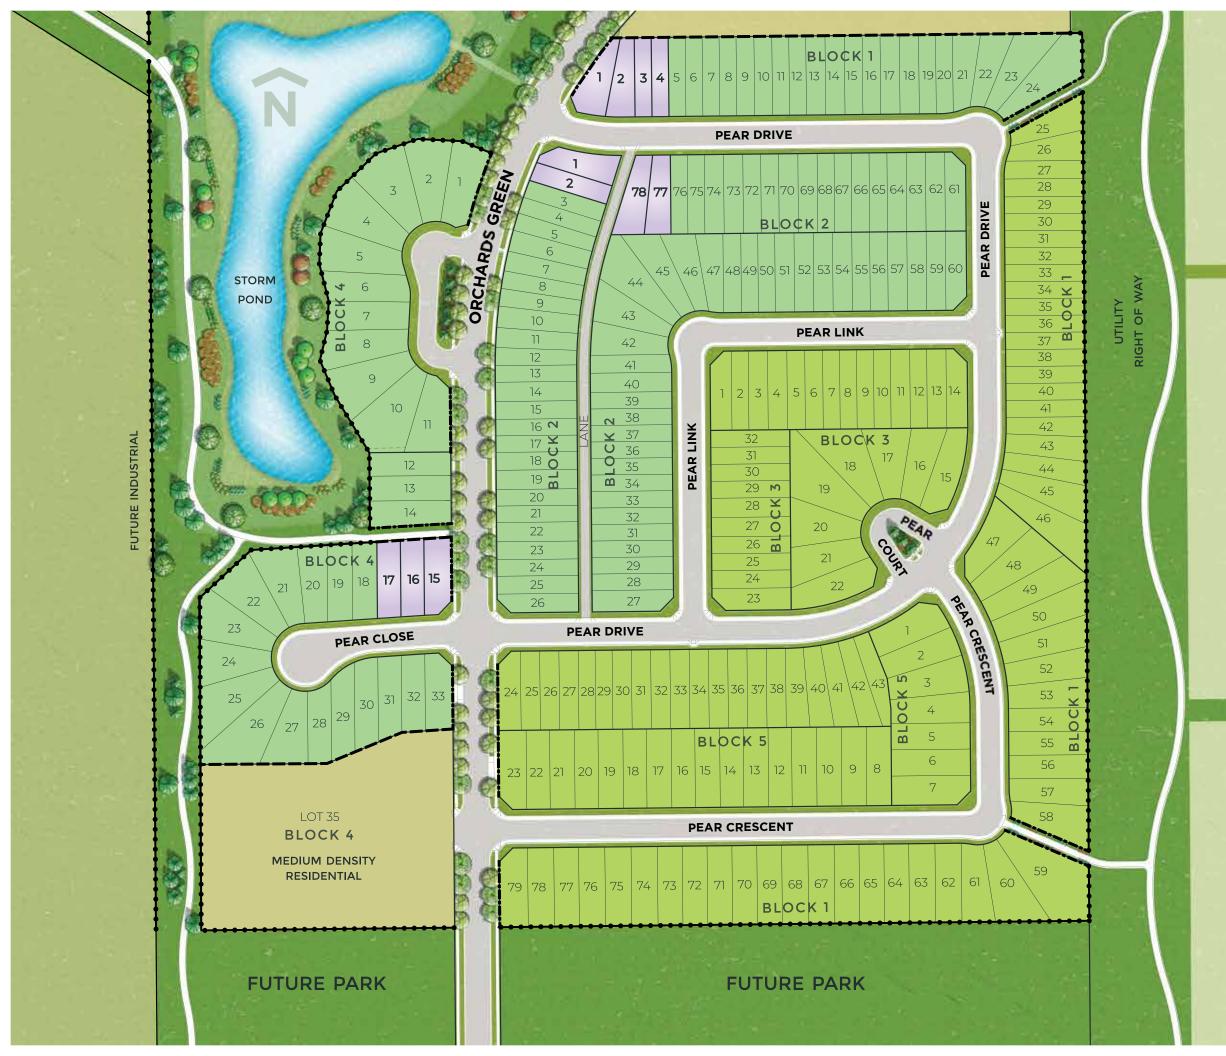

## **Community Map**

## LEGEND

|               | Phase 1                  |
|---------------|--------------------------|
|               | Phase 2                  |
|               | Future Multi Family Site |
|               | Phase 1 Showhomes        |
| ( <b>1</b> 0) | Proposed Tree Location   |

## Notes:

 All information shown on this plan is deemed accurate to the date shown. Details are subject to change.
Location of street furniture and shallow utilities subject to change.

- 3. Bungalows and 2 Storey require window wells.
- 4. Surveyors building pocket supersedes marketing map.
- 5. Retaining walls, if required, installed at purchaser's cost.

This plan is prepared as an information plan for prospective purchasers and is subject to change. Lot dimensions are in metres and should be verified with a registered plan. Location of street furniture and landscaping are approximate and should be verified on site.